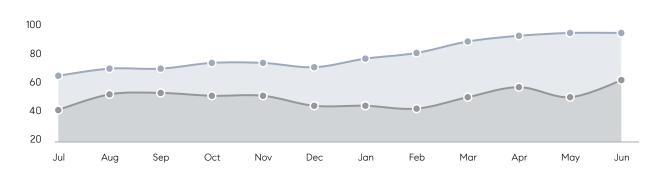

| % OF ASKING PRICE  | 94%       | 104%      |           |
|                | AVERAGE SOLD PRICE | \$970,000 | \$937,500 | 3%        |
|                | # OF CONTRACTS     | 2         | 0         | 0%        |
|                | NEW LISTINGS       | 0         | 0         | 0%        |
| Condo/Co-op/TH | AVERAGE DOM        | 29        | 34        | -15%      |
|                | % OF ASKING PRICE  | 98%       | 99%       |           |
|                | AVERAGE SOLD PRICE | \$804,667 | \$728,875 | 10%       |
|                | # OF CONTRACTS     | 10        | 4         | 150%      |
|                | NEW LISTINGS       | 14        | 15        | -7%       |
|                |                    |           |           |           |

# Palisades Park

JUNE 2023

### Monthly Inventory





### Contracts By Price Range



### Listings By Price Range



# COMPASS



Compass makes no representations or warranties, express or implied, with respect to future market conditions or prices of residential product at the time the subject property or any competitive property is complete and ready for occupancy or with respect to any report, study, finding, recommendation or other information provided by Compass herein. Moreover, no warranty, express or implied, is made or should be assumed regarding the accuracy, adequacy, completeness, legality, reliability, merchantability or fitness for a particular purpose of any information, in part or whole, contained herein. All material is presented with the understanding that Compass shall not be deemed to provide legal, accounting or other p