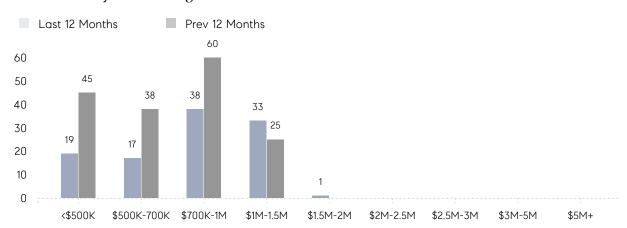

| 104%      |           |
|                | AVERAGE SOLD PRICE | \$970,000 | \$937,500 | 3%        |
|                | # OF CONTRACTS     | 2         | 0         | 0%        |
|                | NEW LISTINGS       | 0         | 0         | 0%        |
| Condo/Co-op/TH | AVERAGE DOM        | 29        | 34        | -15%      |
|                | % OF ASKING PRICE  | 98%       | 99%       |           |
|                | AVERAGE SOLD PRICE | \$804,667 | \$728,875 | 10%       |
|                | # OF CONTRACTS     | 10        | 4         | 150%      |
|                | NEW LISTINGS       | 14        | 15        | -7%       |
|                |                    |           |           |           |

# Palisades Park

JUNE 2023

### Monthly Inventory





### Contracts By Price Range



### Listings By Price Range



# COMPASS



Compass makes no representations or warranties, express or implied, with respect to future market conditions or prices of residential product at the time the subject property or any competitive property is complete and ready for occupancy or with respect to any report, study, finding, recommendation or other information provided by Compass herein. Moreover, no warranty, express or implied, is made or should be assumed regarding the accuracy, adequacy, completeness, legality, reliability, merchantability or fitness for a particular purpose of any information, in part or whole, contained herein. All material is presented with the understanding that Compass shall not be deemed to provide legal, accounting or other professional services. This is no