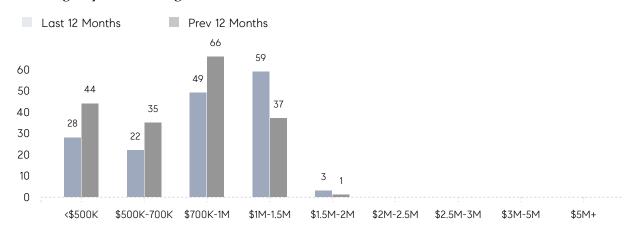

| AVERAGE SOLD PRICE | \$970,000 | \$937,500 | 3%        |
|                | # OF CONTRACTS     | 2         | 0         | 0%        |
|                | NEW LISTINGS       | 0         | 0         | 0%        |
| Condo/Co-op/TH | AVERAGE DOM        | 29        | 34        | -15%      |
|                | % OF ASKING PRICE  | 98%       | 99%       |           |
|                | AVERAGE SOLD PRICE | \$804,667 | \$728,875 | 10%       |
|                | # OF CONTRACTS     | 10        | 4         | 150%      |
|                | NEW LISTINGS       | 14        | 15        | -7%       |
|                |                    |           |           |           |

# Palisades Park

JUNE 2023

### Monthly Inventory





### Contracts By Price Range



### Listings By Price Range



# COMPASS



Compass makes no representations or warranties, express or implied, with respect to future market conditions or prices of residential product at the time the subject property or any competitive property is complete and ready for occupancy or with respect to any report, study, finding, recommendation or other information provided by Compass herein. Moreover, no warranty, express or implied, is made or should be assumed regarding the accuracy, adequacy, completeness, legality, reliability, merchantability or fitness for a particular purpose of any information, in part or whole, contained herein. All material is presented with the understanding that Compass shall not be deemed to provide legal, accounting or other professional services. This is not intended to solicit the purch